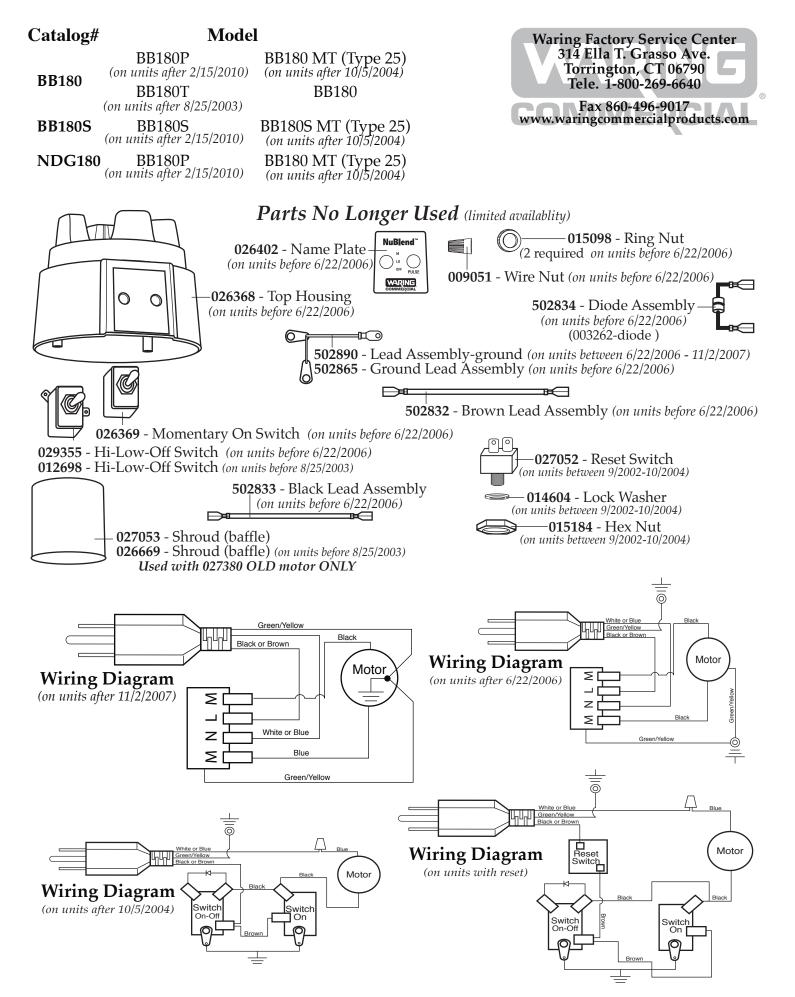

Page 1 of 4

Catalog# Model

BB180P (on units after 2/15/2010) **BB180** 

BB180T

BB180 MT (Type 25) (on units after 10/5/2004) BB180

(on units after 8/25/2003)

**BB180S** 

 $\begin{array}{c} BB180S\\ (on\ units\ after\ 2/15/2010) \end{array}$ BB180S MT (Type 25) (on units after 10/5/2004)

**NDG180** BB180P (on units after 2/15/2010) BB180 MT (Type 25) (on units after 10/5/2004)

| <b>Illustration</b> # | Part # 026282-E  | Description Cover Lid                                                                    |
|-----------------------|------------------|------------------------------------------------------------------------------------------|
| 2                     | 026281-V         | Jar Lid                                                                                  |
| 3                     | 026280-E         | 44 oz. Eastman Container                                                                 |
| 4                     | 026284           | Jar Seal                                                                                 |
| 5                     | 503408<br>503377 | Blending Assembly (on units after 3/8/2013)<br>Blending Assembly                         |
| 6                     | 026285           | Jar Bottom                                                                               |
| 7                     | 503407<br>503378 | Blade Assembly (on units after 3/8/2013)<br>Blade & Shaft Assembly                       |
| 8                     | 027716           | V Seal                                                                                   |
| 9                     | 503358           | Stainless Steel Bearing Holder                                                           |
| 10                    | 030426           | Nylon Washer                                                                             |
| 11                    | 032453<br>027097 | Coupling (on units after 3/8/2013) Coupling                                              |
| 12                    | 026852-V         | Jar Cover                                                                                |
| 13                    | 026851           | 32 oz. Stainless Steel Container                                                         |
| 14                    | 032453<br>027097 | Coupling (on units after 3/8/2013) Coupling                                              |
| 15                    | 026413<br>003507 | Cap Washer (on units after 6/3/2011)<br>Washer                                           |
| 16                    | 028209           | Switch Assembly                                                                          |
| 17                    | 026267<br>028259 | Screw (4 required on units after 6/3/2002)<br>Screw (4 required Obsolete)                |
| 18                    | 028212           | Top Housing                                                                              |
| 19                    | 026269           | Upper Motor Mount                                                                        |
| 20                    | 026841           | Rubber Bushing (4 required)                                                              |
| 21                    | 026690           | Eyelet (4 required)                                                                      |
| 22                    | 026716           | Screw (4 required)                                                                       |
| 23                    | 033056<br>029794 | ECM Motor (on units after 3/8/2013)<br>ECM Motor                                         |
| 24                    | 027278           | Ground Screw (1 required on units after 11/2/2007) (3 required on units after 6/22/2006) |
|                       | 002436           | Ground Screw (1 required)                                                                |