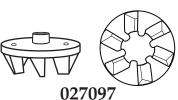

**NDG180** BB180P (on units after 2/15/2010) BB180 MT (Type 25) (on units after 10/5/2004)

| <b>Illustration</b> # | Part # 026282-E  | Description Cover Lid                                                                    |
|-----------------------|------------------|------------------------------------------------------------------------------------------|
| 2                     | 026281-V         | Jar Lid                                                                                  |
| 3                     | 026280-E         | 44 oz. Eastman Container                                                                 |
| 4                     | 026284           | Jar Seal                                                                                 |
| 5                     | 503408<br>503377 | Blending Assembly (on units after 3/8/2013)<br>Blending Assembly                         |
| 6                     | 026285           | Jar Bottom                                                                               |
| 7                     | 503407<br>503378 | Blade Assembly (on units after 3/8/2013)<br>Blade & Shaft Assembly                       |
| 8                     | 027716           | V Seal                                                                                   |
| 9                     | 503358           | Stainless Steel Bearing Holder                                                           |
| 10                    | 030426           | Nylon Washer                                                                             |
| 11                    | 032453<br>027097 | Coupling (on units after 3/8/2013) Coupling                                              |
| 12                    | 026852-V         | Jar Cover                                                                                |
| 13                    | 026851           | 32 oz. Stainless Steel Container                                                         |
| 14                    | 032453<br>027097 | Coupling (on units after 3/8/2013) Coupling                                              |
| 15                    | 026413<br>003507 | Cap Washer (on units after 6/3/2011)<br>Washer                                           |
| 16                    | 028209           | Switch Assembly                                                                          |
| 17                    | 026267<br>028259 | Screw (4 required on units after 6/3/2002)<br>Screw (4 required Obsolete)                |
| 18                    | 028212           | Top Housing                                                                              |
| 19                    | 026269           | Upper Motor Mount                                                                        |
| 20                    | 026841           | Rubber Bushing (4 required)                                                              |
| 21                    | 026690           | Eyelet (4 required)                                                                      |
| 22                    | 026716           | Screw (4 required)                                                                       |
| 23                    | 033056<br>029794 | ECM Motor (on units after 3/8/2013)<br>ECM Motor                                         |
| 24                    | 027278           | Ground Screw (1 required on units after 11/2/2007) (3 required on units after 6/22/2006) |
|                       | 002436           | Ground Screw (1 required)                                                                |

•

Top View If you have this type of motor See BB180 " (C) " Graphic

503377 Blending Assembly (for 029794 motor)

503408 Blending Assembly (for 033056 motor)

Coupling (for 029794 motor)

032453 Coupling (for 033056 motor)