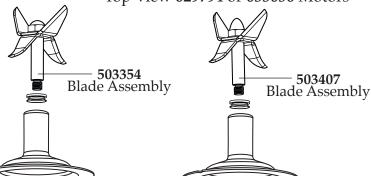

•

Top View If you have this type of motor See BB180 " (C) " Graphic

503377 Blending Assembly (for 029794 motor)

503408 Blending Assembly (for 033056 motor)

Coupling (for 029794 motor)

032453 Coupling (for 033056 motor)