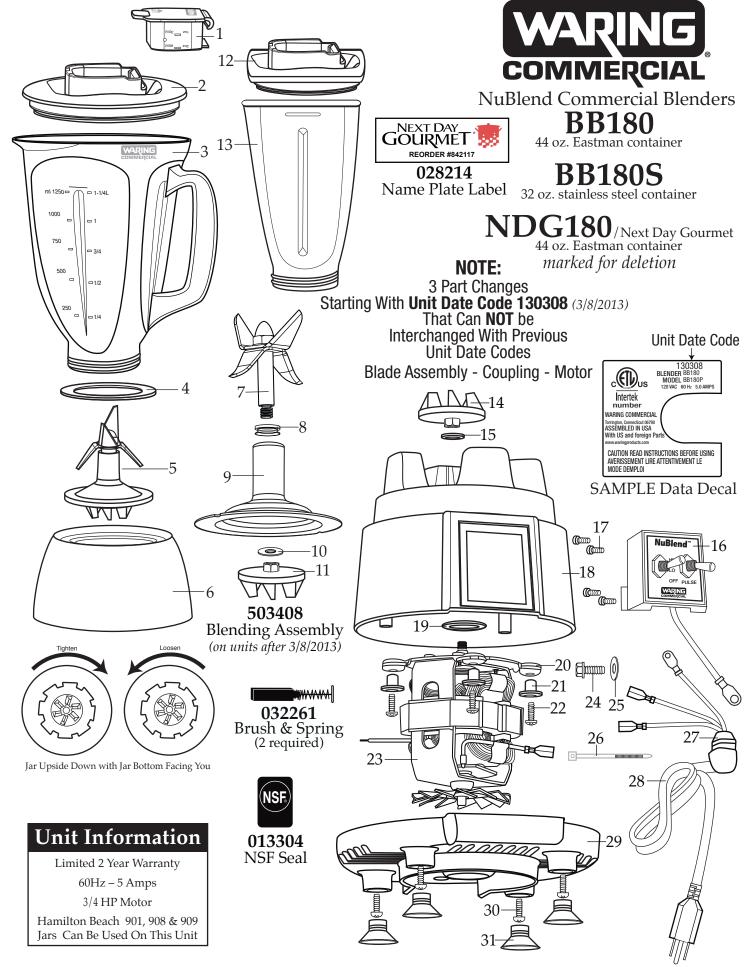

**NDG180** BB180P (on units after 2/15/2010) BB180 MT (Type 25) (on units after 10/5/2004)

| <b>Illustration</b> # | Part # 026282-E  | Description Cover Lid                                                                    |
|-----------------------|------------------|------------------------------------------------------------------------------------------|
| 2                     | 026281-V         | Jar Lid                                                                                  |
| 3                     | 026280-E         | 44 oz. Eastman Container                                                                 |
| 4                     | 026284           | Jar Seal                                                                                 |
| 5                     | 503408<br>503377 | Blending Assembly (on units after 3/8/2013)<br>Blending Assembly                         |
| 6                     | 026285           | Jar Bottom                                                                               |
| 7                     | 503407<br>503378 | Blade Assembly (on units after 3/8/2013)<br>Blade & Shaft Assembly                       |
| 8                     | 027716           | V Seal                                                                                   |
| 9                     | 503358           | Stainless Steel Bearing Holder                                                           |
| 10                    | 030426           | Nylon Washer                                                                             |
| 11                    | 032453<br>027097 | Coupling (on units after 3/8/2013) Coupling                                              |
| 12                    | 026852-V         | Jar Cover                                                                                |
| 13                    | 026851           | 32 oz. Stainless Steel Container                                                         |
| 14                    | 032453<br>027097 | Coupling (on units after 3/8/2013) Coupling                                              |
| 15                    | 026413<br>003507 | Cap Washer (on units after 6/3/2011)<br>Washer                                           |
| 16                    | 028209           | Switch Assembly                                                                          |
| 17                    | 026267<br>028259 | Screw (4 required on units after 6/3/2002)<br>Screw (4 required Obsolete)                |
| 18                    | 028212           | Top Housing                                                                              |
| 19                    | 026269           | Upper Motor Mount                                                                        |
| 20                    | 026841           | Rubber Bushing (4 required)                                                              |
| 21                    | 026690           | Eyelet (4 required)                                                                      |
| 22                    | 026716           | Screw (4 required)                                                                       |
| 23                    | 033056<br>029794 | ECM Motor (on units after 3/8/2013)<br>ECM Motor                                         |
| 24                    | 027278           | Ground Screw (1 required on units after 11/2/2007) (3 required on units after 6/22/2006) |
|                       | 002436           | Ground Screw (1 required)                                                                |

Catalog# Model

**BB180P** BB180 MT (Type 25) (on units after 10/5/2004) (on units after 2/15/2010) **BB180** 

BB180 BB180T (on units after 8/25/2003)

BB180S MT (Type 25) **BB180S** BB180S (on units after 2/15/2010) (on units after 10/5/2004)

BB180 MT (Type 25) (on units after 10/5/2004) BB180P **NDG180** (on units after 2/15/2010)

| Illustration # 25 | Part # 002943                          | Description Lock Washer (2 required on units after 11/2/2007) (4 required on units after 6/22/2006) (1 required)                                                                                                                                   |
|-------------------|----------------------------------------|----------------------------------------------------------------------------------------------------------------------------------------------------------------------------------------------------------------------------------------------------|
| 26                | 013731                                 | Cable Tie (2 required)                                                                                                                                                                                                                             |
| 27                | 013680                                 | Strain Relief                                                                                                                                                                                                                                      |
| 28                | 502835<br>502828                       | Cord Set (on units after 6/22/2006)<br>Cord Set                                                                                                                                                                                                    |
| 29                | 028580-x<br>026464<br>027063<br>502919 | Bottom Housing (on units after 11/2/2007) Bottom Housing (on units after 10/5/2004 and before 8/25/2003) Bottom Housing (with hole for reset switch on units after 8/25/2003) Bottom Housing with Reset Switch Assembly (on units after 8/25/2003) |
| 30                | 026276                                 | Screw (4 required)                                                                                                                                                                                                                                 |
| 31                | 026278                                 | Suction Cup Foot (4 required)                                                                                                                                                                                                                      |