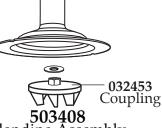

**NDG180** BB180P (on units after 2/15/2010) BB180 MT (Type 25) (on units after 10/5/2004)

| <b>Illustration</b> # | Part # 026282-E  | Description Cover Lid                                                                    |
|-----------------------|------------------|------------------------------------------------------------------------------------------|
| 2                     | 026281-V         | Jar Lid                                                                                  |
| 3                     | 026280-E         | 44 oz. Eastman Container                                                                 |
| 4                     | 026284           | Jar Seal                                                                                 |
| 5                     | 503408<br>503377 | Blending Assembly (on units after 3/8/2013)<br>Blending Assembly                         |
| 6                     | 026285           | Jar Bottom                                                                               |
| 7                     | 503407<br>503378 | Blade Assembly (on units after 3/8/2013)<br>Blade & Shaft Assembly                       |
| 8                     | 027716           | V Seal                                                                                   |
| 9                     | 503358           | Stainless Steel Bearing Holder                                                           |
| 10                    | 030426           | Nylon Washer                                                                             |
| 11                    | 032453<br>027097 | Coupling (on units after 3/8/2013) Coupling                                              |
| 12                    | 026852-V         | Jar Cover                                                                                |
| 13                    | 026851           | 32 oz. Stainless Steel Container                                                         |
| 14                    | 032453<br>027097 | Coupling (on units after 3/8/2013) Coupling                                              |
| 15                    | 026413<br>003507 | Cap Washer (on units after 6/3/2011)<br>Washer                                           |
| 16                    | 028209           | Switch Assembly                                                                          |
| 17                    | 026267<br>028259 | Screw (4 required on units after 6/3/2002)<br>Screw (4 required Obsolete)                |
| 18                    | 028212           | Top Housing                                                                              |
| 19                    | 026269           | Upper Motor Mount                                                                        |
| 20                    | 026841           | Rubber Bushing (4 required)                                                              |
| 21                    | 026690           | Eyelet (4 required)                                                                      |
| 22                    | 026716           | Screw (4 required)                                                                       |
| 23                    | 033056<br>029794 | ECM Motor (on units after 3/8/2013)<br>ECM Motor                                         |
| 24                    | 027278           | Ground Screw (1 required on units after 11/2/2007) (3 required on units after 6/22/2006) |
|                       | 002436           | Ground Screw (1 required)                                                                |

•

Top View If you have this type of motor See BB180 " (C) " Graphic

503377 Blending Assembly (for 029794 motor)

503408 Blending Assembly (for 033056 motor)

Coupling (for 029794 motor)

032453 Coupling (for 033056 motor)